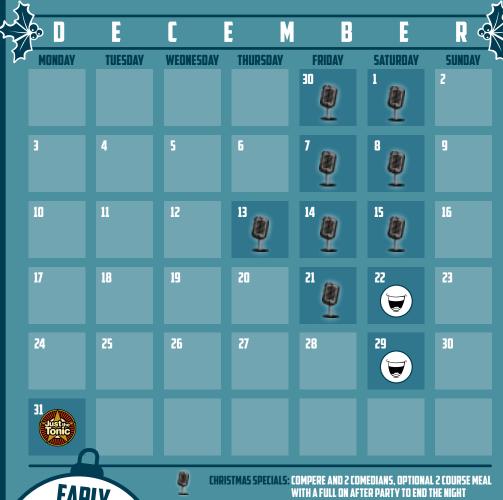

# SECURE YOUR BOOKING TODAY WITH A £10PP DEPOSIT\*

STANDARD SHOW: THESE EVENINGS ARE GREAT COMEDY WITHOUT THE TINSEL

LOOK OUT FOR SPECIAL EARLY BIRD TICKET PRICES!

WE ALSO BOOK PRIVATE CORPORATE NIGHTS SO IF YOU CAN'T SEE THE DATE YOU ARE AFTER, GET IN CONTACT. WE WILL SEE WHAT WE CAN DO!

DOORS OPEN 6.30PM, DOORS CLOSE 7PM (7.45 IF TICKET ONLY), SHOW STARTS 8.15PM

\* T&C's apply to all bookings including a £1 booking fee per ticket. \* Excluding meal, Please mention this offer at the time of booking, it cannot be added on afte